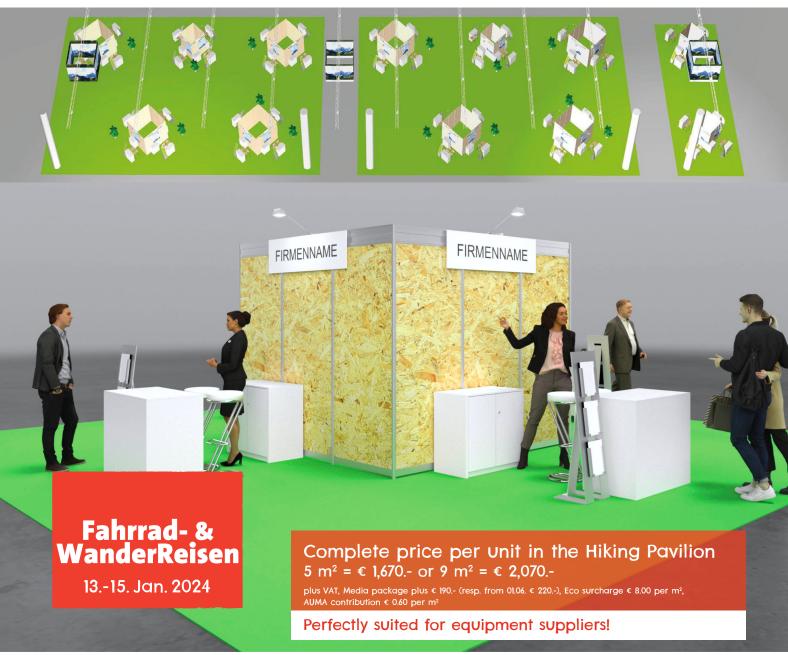

## HIKING PAVILION

You are right in the middle of the action in the Hiking Pavilion: The fully equipped stands are complete and ready to use. Get all this at an attractive all-inclusive price!

## Your trade fair stand in the Hiking Pavilion

- > Stand area 5 m<sup>2</sup> or 9m<sup>2</sup>
- > Green carpet on the entire stand area
- End stand on a four-part island:
  Wall panels in Oriented Strand Board,
  natural finish
  - (For 5 m²: 2 running metres rear wall For 9 m²: 3 running metres rear wall)

- > 2 or 3 posters may be attached
- Fascia for company name and product name incl.
   20 letters in Helvetica
- Power connection including 1 long-arm clip-on spotlight
- Furniture: 1 Counter, 2 bar stools,
  1 brochure stand, 1 sideboard with
  3 slide-in compartments
- » "Bergwelt" banner above the pavilion
- > Daily waste disposal
- > Daily stand cleaning
- > 4 exhibitor passes
- Planning and organisation incl. stand set-up and dismantling